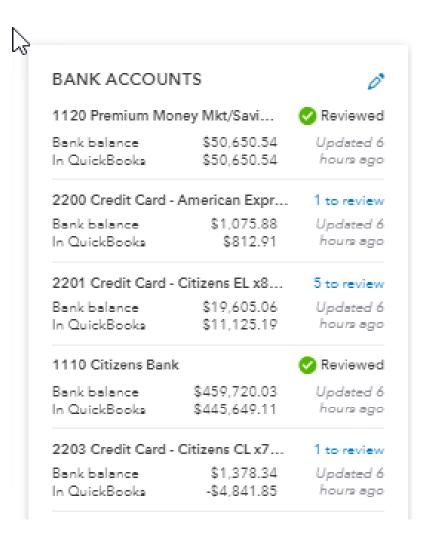

| 216,850.00 | 32,550.00         |  |
|               | \$           | \$         | \$                |  |
| MAHB-MA-01-01 | -            | 17,250.00  | -                 |  |
|               | \$           | \$         | \$                |  |
| MAHB-MA01-02  | -            | 77,800.00  | 10,950.00         |  |



## **Automated Payments: Bill.com**

- Implemented the cloud-based bill payment system
- Captures electronic approval for every invoice
- Sends a check or direct deposit
  - Check stock/stamps not needed
  - Manual signature not needed
- Syncs to QBO automatically
- Automatically tracks outstanding checks and reissues funds back to bank after 90 days
- Online storage of invoices, along with approval, searchable by vendor





## Graphics, Banking and Credit Card Feeds









# **Next Steps**

# Clean-up

- Continue to update all FY21 coding to proper expense account and with class/customer/location (as needed)
- Tie out audited financial statements to QBO
- Reconcile all balance sheet accounts and major expense accounts
- Assist within invoicing, billing, and compliance with budget contracts





# **Process Improvements**

- Coding performed as transactions occur to keep numbers up to date
- Set up accruals to show spending already committed
- Improve grant tracking reports through use of customer function
- Assist with automating invoicing for membership drive





## Monthly Accounting & Quarterly Reporting

- Monthly process all accounting transactions
  - Includes coding of all transactions, bill payment processing, and reconciliation of accounts
- Qu