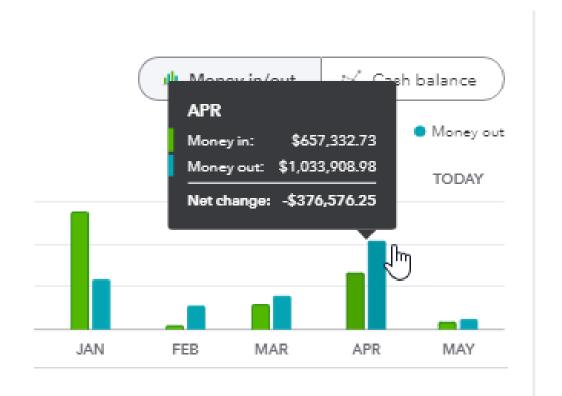

| 216,850.00 | 32,550.00         |  |
|               | \$           | \$         | \$                |  |
| MAHB-MA-01-01 | -            | 17,250.00  | -                 |  |
|               | \$           | \$         | \$                |  |
| MAHB-MA01-02  | -            | 77,800.00  | 10,950.00         |  |



## **Automated Payments: Bill.com**

- Implemented the cloud-based bill payment system
- Captures electronic approval for every invoice
- Sends a check or direct deposit
  - Check stock/stamps not needed
  - Manual signature not needed
- Syncs to QBO automatically
- Automatically tracks outstanding checks and reissues funds back to bank after 90 days
- Online storage of invoices, along with approval, searchable by vendor





## Graphics, Banking and Credit Card Feeds









# **Next Steps**

# Clean-up

- Continue to update all FY21 coding to proper expense account and with class/customer/location (as needed)
- Tie out audited financial statements to QBO
- Reconcile all balance sheet accounts and major expense accounts
- Assist within invoicing, billing, and compliance with budget contracts





# **Process Improvements**

- Coding performed as transactions occur to keep numbers up to date
- Set up accruals to show spending already committed
- Improve grant tracking reports through use of customer function
- Assist with automating invoicing for membership drive





## Monthly Accounting & Quarterly Reporting

- Monthly process all accounting transactions
  - Includes coding of all transactions, bill payment processing, and reconciliation of accounts