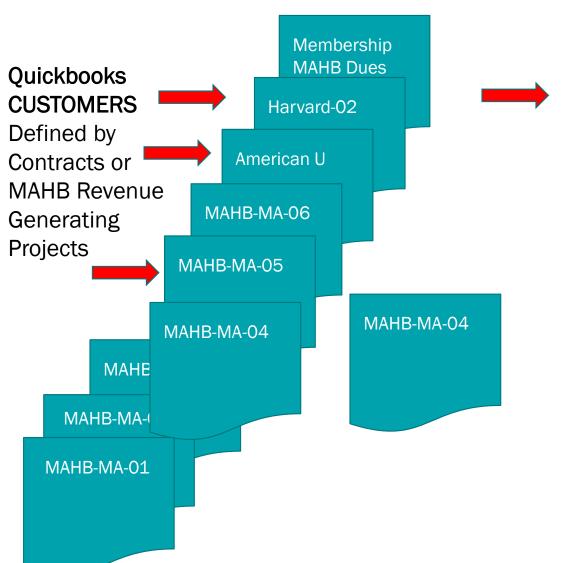

#### Linking Contract Budgets through Quickbooks Customers, Classes and Locations

#### **MAHB Contracts**

| MAHB-MA-01 (as billed by Sbarra)        | MTCP/Chronic Disease             |
|-----------------------------------------|----------------------------------|
| MAHB-MA-01-01 (amended 5/2021)          | MTCP/Chronic Disease             |
| MAHB-MA01-02 amended 5/2021)            | MTCP/Chronic Disease             |
| MAHB-MA-02 (as billed by Sbarra)        | Mini-Grant - CLPH                |
| MAHB-MA-03 (as billed by Sbarra)        | Legal TA                         |
| MAHB-MA-04-01 (total dep 8/5/2020)      | Affiliates Program - COVID-19    |
| MAHB-MA-04-02 (total dep 12//16/2021)   | Affiliates Program - COVID-19    |
| MAHB-MA-04-03 (total dep 1/8/2021)      | Affiliates Program - COVID-19    |
| MAHB-MA-05 (As billed by Testa)         | COVID-19 Technical Assistance    |
| MAHB-MA-06 (total dep 3/25/2021)        | Earmark Legislation 2021         |
| MAHB-Sub-Dukes_01 (as billed - Testa)   | MV Shared Services               |
| American University (as billed - Testa) | COVID-19 Vaccine Hesitancy -US   |
| Harvard-04 - NATO (as billed - Testa)   | COVID-19 Vaccine Hesitancy -NATO |
| •                                       |                                  |

#### Quickbooks CLASS = MAHB Program MAHB Admin

|               |              | 01.400       |                   |
|---------------|--------------|--------------|-------------------|
|               |              | CLASS        |                   |
|               | MAHB         | Program      | MAHB <b>Admin</b> |
| CUSTOMERS     | Pass-Through | Direct       | Admin/Indirect    |
|               |              | \$           | \$                |
| MAHB-MA-01    | \$ -         | 216,850.00   | 32,550.00         |
| MAHB-MA-01-01 | \$ -         | \$ 17,250.00 | - \$              |
|               |              |              | \$                |
| MAHB-MA01-02  | \$ -         | \$ 77,800.00 | 10,950.00         |