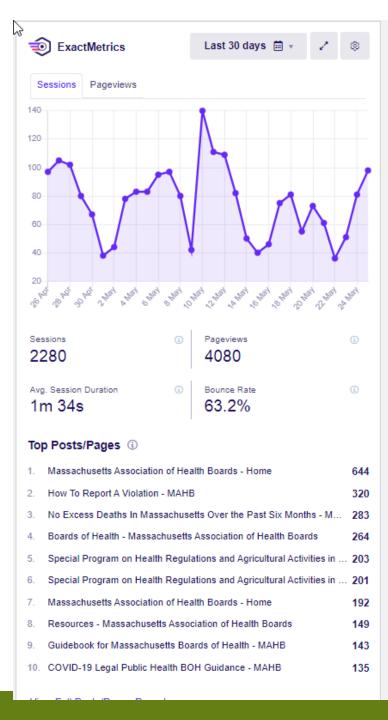

# WEBSITE FUNCTIONS INFRASTRUCTURE REBUILDING

#### WEBSITE DEVELOPMENT

# WEBSITE DEVELOPMENT: NEW TRAINING REGISTRATION SYSTEM – CAN ALSO TAKE CREDIT CARD PAYMENTS

Coming Soon - New Member Portal

Home About Boards of Health Resources Join Programs  $\checkmark$  Contact  $\wp$ 