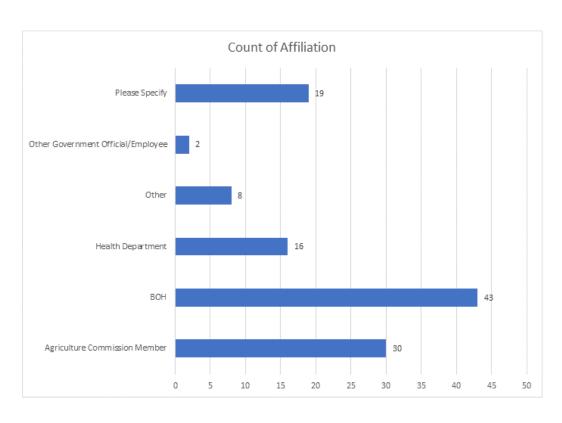

| May 27 7:00 PM – 8:30                                                                               | РМ                      |             |                                         |                                  |                                                    |
|-----------------------------------------------------------------------------------------------------|-------------------------|-------------|-----------------------------------------|----------------------------------|----------------------------------------------------|
| Obtain CEU's (awarded to<br>REGISTER NOW                                                            | hrough MHOA) for        | the follo   | wing credentia                          | ls: RS, REHS                     | s, CHO & CP-FS                                     |
| Fill out the form below and yo<br>You will also receive a follow-<br>7:00PM to be admitted to the 9 | up email with the conne | ction infor | password which yo<br>mation. Please joi | ou should copy<br>n 15 minutes e | and paste into your cale<br>arly between 6:45PM ar |
| Name *                                                                                              |                         |             |                                         |                                  |                                                    |
| First                                                                                               | Last                    |             |                                         |                                  |                                                    |
| Town or Jurisdiction Please En                                                                      |                         |             |                                         |                                  |                                                    |
|                                                                                                     |                         |             |                                         |                                  |                                                    |
| Affiliation                                                                                         |                         |             |                                         |                                  |                                                    |
| Please Specify                                                                                      |                         |             | ~                                       |                                  |                                                    |
|                                                                                                     | ine (abaals 1 au mana)  |             |                                         |                                  |                                                    |
| Select CEU Credential(s) you des                                                                    | ire (cneck i or more)   |             |                                         |                                  |                                                    |
| □ REHS/RS                                                                                           | ire (cneck i or more)   |             |                                         |                                  |                                                    |
| □ REHS/RS □ CHO                                                                                     | ire (crieck i or more)  |             |                                         |                                  |                                                    |
| □ REHS/RS                                                                                           | ire (check i or more)   |             |                                         |                                  |                                                    |