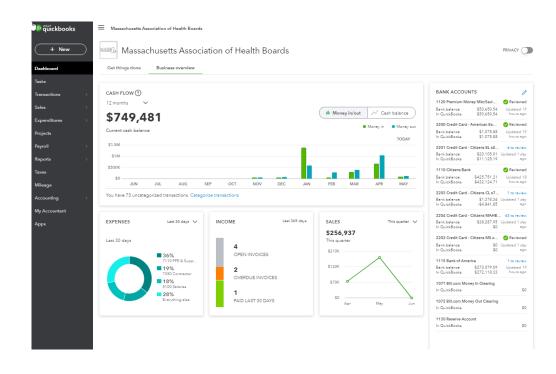

## **QuickBooks Online**

- Migrated from QuickBooks Desktop to QuickBooks Online
  - Cloud based
  - Two Databases, MAHB and HMCC. merged into one file
- Added account numbers as required by August 2019, DPH Audit
- Reformatted expense accounts
- Implemented use of Quickbooks classes/customers/locations classifications
- Allows connecting contracts management and budgets