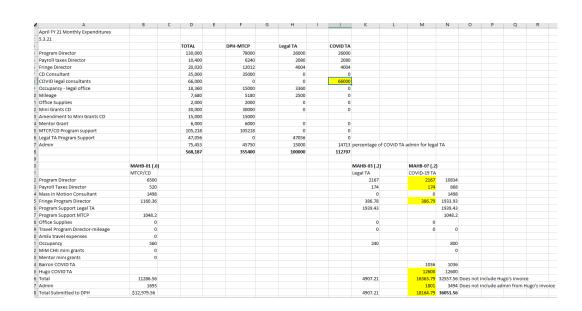

#### Fiscal Year 2021 Contract Sources - Ending 6/30/2021 - May 23, 2021

|                                        | QB Class = MAHB Program                 | QB Class =MAHB Program                   | OD Class - MAUD Admir MAUD/IMOC                |                 | MAHB<br>Admin       |                              |
|----------------------------------------|-----------------------------------------|------------------------------------------|------------------------------------------------|-----------------|---------------------|------------------------------|
| Description                            | MAHB/HMCC Program Pass-through Payments | MAHB/HMCC Program (<br>Non-Pass Through) | QB Class = MAHB Admin MAHB/HMCC Indirect/Admin | Total           | Percent<br>Indirect | Notes                        |
| MTCP/Chronic Disease                   | \$ -                                    | \$ 216.850.00                            |                                                |                 | 15%                 |                              |
| MTCP/Chronic Disease                   | \$ -                                    | \$ 17,250.00                             |                                                | \$ 17,250       | 0%                  |                              |
| · · · · · · · · · · · · · · · · · · ·  | \$ -                                    | ,                                        |                                                | ,               | 14%                 |                              |
| MTCP/Chronic Disease Mini-Grant - CLPH | \$ -                                    | \$ 77,800.00<br>\$ 21,250.00             | •                                              |                 | 18%                 |                              |
| Legal TA                               | \$ -                                    | \$ 85,000.00                             |                                                | ·               | 18%                 |                              |
| Affiliates Program - COVID-19          | \$ -                                    | \$ 44,500.00                             |                                                | ·               | 12%                 |                              |
| Affiliates Program - COVID-19          | \$ 75,000.00                            | , , , , , , , , , , , , , , , , , , , ,  | \$ -                                           | \$ 75,000       |                     | MAHB-04-01                   |
| Affiliates Program - COVID-19          | \$ 457,099.40                           | \$10.963                                 | •                                              | \$ 468.062      | 0%                  | ina/Aamin irom<br>MAHB-04-01 |
| COVID-19 Technical Assistance          | \$ -                                    | \$ 356,000.00                            |                                                | ,               | 12%                 |                              |
| Earmark Legislation 2021               | \$ 255,000.00                           | 0                                        |                                                | \$ 255,000      | 0%                  |                              |
| MV Shared Services                     | \$ -                                    | \$ 28.875.00                             | -                                              | \$ 28,875       | 0%                  |                              |
| COVID-19 Vaccine Hesitancy -US         | Ť                                       |                                          | •                                              |                 | -                   |                              |
| COVID-19 Vaccine Hesitancy -NATO       |                                         |                                          |                                                |                 |                     |                              |
| TOTAL                                  | \$ 787,099.40                           | \$ 1,020,438.50                          | \$ 129,744.50                                  | \$ 1,937,282    | 13%                 | 0                            |
|                                        |                                         |                                          |                                                |                 |                     |                              |
|                                        |                                         | Revolving Accounts - Fiscal              | Year Carry Over Allowed                        |                 | T.                  |                              |
| Harvard Project-01                     |                                         |                                          |                                                |                 |                     |                              |
| PCORI-Diabetes                         | -                                       | \$ 20,762.71                             | \$ 4,410.00                                    | \$ 24,500.00    | 18%                 |                              |
| Harvard Project-02                     | Ψ -                                     | Ψ 20,702.71                              | Ψ,410.00                                       | ÿ 24,300.00     | 1070                |                              |
| ASPPH-PH Social Media                  | -                                       | \$ 95,200.00                             | \$ 29 750 00                                   | \$ 119,000.00   | 25%                 |                              |
| Harvard Project 03                     | Ť                                       |                                          |                                                | 7 ===,=====     |                     |                              |
| DOJ-Adolescent Online Safety           | -                                       | \$ 43,478.26                             | \$ 7,500.00                                    | \$ 50,000.00    | 15%                 |                              |
| American U Project 01- Vaccine         |                                         |                                          |                                                |                 | •                   |                              |
| Hesitancy - Move to revolving after    |                                         |                                          |                                                |                 |                     |                              |
| 6/30                                   | \$ -                                    | \$ 134,950.50                            | \$ 14,994.50                                   | \$ 149,945      | 11%                 | •                            |
| Harvard Project - 04                   |                                         |                                          |                                                |                 |                     |                              |
| NATO - Vaccine Hesitancy - Move to     |                                         |                                          | •                                              |                 | 4.404               |                              |
| revolving after 6/30                   |                                         | \$ 27,000.00<br>\$ 321.391.47            | •                                              |                 |                     |                              |
| Total Revolving (since start)          |                                         | \$ 321,391.47                            | \$ 59,654.50                                   | \$373,445.00    | 19%                 | Additional                   |
|                                        |                                         |                                          |                                                |                 |                     | Income.                      |
|                                        |                                         |                                          |                                                |                 |                     | inconio.                     |
|                                        |                                         |                                          | HMCC Account                                   |                 |                     |                              |
| Emergency Preparedness Host            | \$ 909,032.00                           | \$ 333,380.00                            |                                                | \$ 1,242,412.00 |                     |                              |
|                                        |                                         |                                          |                                                |                 |                     | Additional                   |
|                                        |                                         |                                          |                                                |                 |                     | Revenues                     |
| Emergency Preparedness Host            |                                         |                                          |                                                | \$ 55,650.00    |                     | Unspecified.                 |
|                                        | \$ 909,032.00                           |                                          | 400 711 70                                     | \$ 1,298,062.00 |                     |                              |
|                                        | \$ 1,696,131.40                         | \$ 1,353,818.50                          | <b>\$</b> 129,744.50                           | \$ 3,235,344.40 |                     |                              |