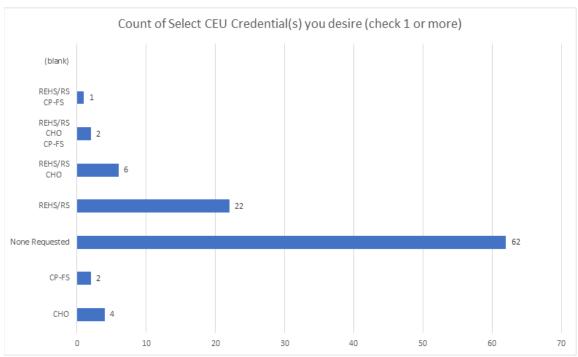

| May 27 7:00 PM – 8:30                                                                               | РМ                      |             |                                         |                                  |                                                    |
|-----------------------------------------------------------------------------------------------------|-------------------------|-------------|-----------------------------------------|----------------------------------|----------------------------------------------------|
| Obtain CEU's (awarded to<br>REGISTER NOW                                                            | hrough MHOA) for        | the follo   | wing credentia                          | ls: RS, REHS                     | s, CHO & CP-FS                                     |
| Fill out the form below and yo<br>You will also receive a follow-<br>7:00PM to be admitted to the 9 | up email with the conne | ction infor | password which yo<br>mation. Please joi | ou should copy<br>n 15 minutes e | and paste into your cale<br>arly between 6:45PM ar |
| Name *                                                                                              |                         |             |                                         |                                  |                                                    |
| First                                                                                               | Last                    |             |                                         |                                  |                                                    |
| Town or Jurisdiction Please En                                                                      |                         |             |                                         |                                  |                                                    |
|                                                                                                     |                         |             |                                         |                                  |                                                    |
| Affiliation                                                                                         |                         |             |                                         |                                  |                                                    |
| Please Specify                                                                                      |                         |             | ~                                       |                                  |                                                    |
|                                                                                                     | ine (abaals 1 au mana)  |             |                                         |                                  |                                                    |
| Select CEU Credential(s) you des                                                                    | ire (cneck i or more)   |             |                                         |                                  |                                                    |
| □ REHS/RS                                                                                           | ire (cneck i or more)   |             |                                         |                                  |                                                    |
| □ REHS/RS □ CHO                                                                                     | ire (crieck i or more)  |             |                                         |                                  |                                                    |
| □ REHS/RS                                                                                           | ire (check i or more)   |             |                                         |                                  |                                                    |