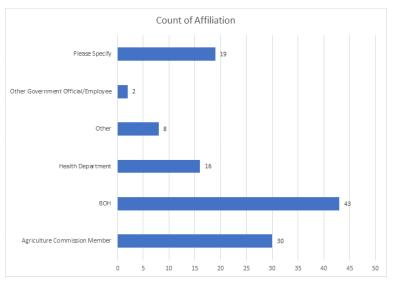

| May 27 7:00 PM – 8:30                                                                               | РМ                      |             |                                         |                                  |                                                    |
|-----------------------------------------------------------------------------------------------------|-------------------------|-------------|-----------------------------------------|----------------------------------|----------------------------------------------------|
| Obtain CEU's (awarded to<br>REGISTER NOW                                                            | hrough MHOA) for        | the follo   | wing credentia                          | ls: RS, REHS                     | s, CHO & CP-FS                                     |
| Fill out the form below and yo<br>You will also receive a follow-<br>7:00PM to be admitted to the 9 | up email with the conne | ction infor | password which yo<br>mation. Please joi | ou should copy<br>n 15 minutes e | and paste into your cale<br>arly between 6:45PM ar |
| Name *                                                                                              |                         |             |                                         |                                  |                                                    |
| First                                                                                               | Last                    |             |                                         |                                  |                                                    |
| Town or Jurisdiction Please En                                                                      |                         |             |                                         |                                  |                                                    |
|                                                                                                     |                         |             |                                         |                                  |                                                    |
| Affiliation                                                                                         |                         |             |                                         |                                  |                                                    |
| Please Specify                                                                                      |                         |             | ~                                       |                                  |                                                    |
|                                                                                                     | ine (abaals 1 au mana)  |             |                                         |                                  |                                                    |
| Select CEU Credential(s) you des                                                                    | ire (cneck i or more)   |             |                                         |                                  |                                                    |
| □ REHS/RS                                                                                           | ire (cneck i or more)   |             |                                         |                                  |                                                    |
| □ REHS/RS □ CHO                                                                                     | ire (crieck i or more)  |             |                                         |                                  |                                                    |
| □ REHS/RS                                                                                           | ire (check i or more)   |             |                                         |                                  |                                                    |